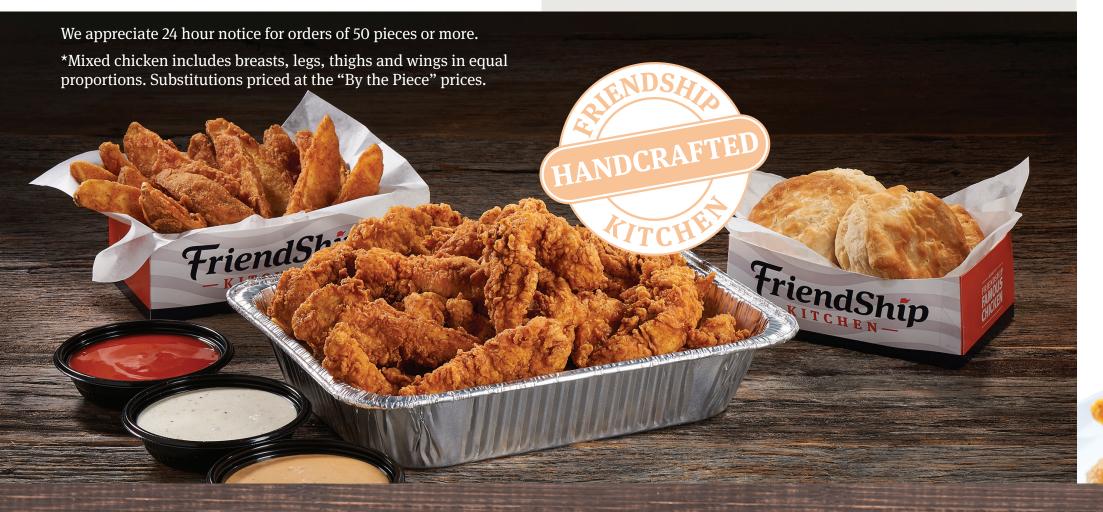

## **Party Trays**

| Tenders or mixed chicken*.                   |          |
|----------------------------------------------|----------|
| <b>Regular Tray</b> 30 tenders or 30 pieces* | \$52.99  |
| Medium Tray 50 tenders or 50 pieces*         | \$85.99  |
| Crowd Pleaser 100 tenders or 100 pieces*     | \$164.99 |
| Each additional<br>100 pieces                | \$149.99 |

Complimentary Buffalo and Ranch dipping sauce available with every Tender Party Tray.

## **Large Chicken Boxes**

|                     | With tenders or mixed pieces* | Includes Jojos and sides |
|---------------------|-------------------------------|--------------------------|
| 8 Piece             | \$12.99                       | \$21.99                  |
| 12 Piece            | \$19.99                       | \$29.99                  |
| 16 Piece            | \$27.99                       | \$42.99                  |
| Cookie Tray         |                               | \$24.99                  |
| <b>Brownie Tray</b> |                               | \$24.99                  |

Our FriendShip Famous Chicken is double hand-breaded and fresh, never frozen!

Tenders Spicy or Original

## Add Sides to make your event complete!

| Catering Sides      | \$15.99 |
|---------------------|---------|
| Catering Jojos 50   | \$11.99 |
| Catering Jojos 100  | \$22.99 |
| Biscuits Dozen      | \$7.99  |
| Large Dipping Sauce | \$4.99  |

#### **Fresh Jojos**

#### **Biscuits**